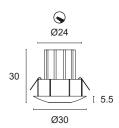

## **IRIDE W**

L9912.

Flush-fitted in thermoplastic for accent, decoration and courtesy lighting. Diffuse lighting, can be installed indoors, pressure-mounted.

WICOP LED CRI>80 Power: 2W@12Vdc Lumen: 216Lm@12Vdc