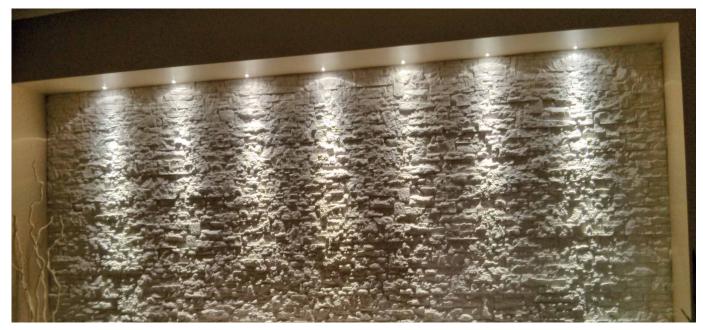

## **IRIDE W**

L9912.

Flush-fitted in thermoplastic for accent, decoration and courtesy lighting. Diffuse lighting, can be installed indoors, pressure-mounted.

WICOP LED CRI>80 Power: 2W@12Vdc Lumen: 216Lm@12Vdc